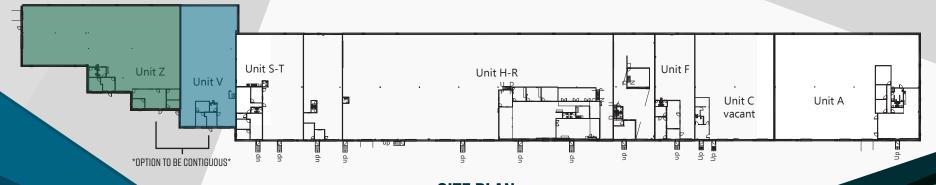

**BUILDING SIZE** 78,787 SF

DOORS 10' x 10'

**PROPERTY HIGHLIGHTS** 

ZONING I-B



**TRAFFIC COUNTS** WEST EVANS AVE @ SOUTH TEJON ST (WESTBOUND) 30,335 VPD (2018, MPSI)

LAUREN QUIRAM **DIRECTOR OF LEASING** lguiram@matrixgroupinc.com 303-300-5271



1805 S. Bellaire St., #400 Denver, CO 80222 303-333-7500 GROUP, INC. www.matrixgroupinc.com

The information contained herein has been obtained by sources believed to be reliable but has not been verified. No warranty, guarantee, or representation, whether express or implied, is made with respect to such information. All square footage references are approximate. Terms of lease are subject to change or withdrawal without notice. Lessee is encouraged to verify all information and absorbs all risk due to inaccuracies.

## 1550 WEST EVANS





**SITE PLAN** 

## LAUREN QUIRAM DIRECTOR OF LEASING Iquiram@matrixgroupinc.com 303-300-5271

1805 S. Bellaire St., #400 Denver, CO 80222 303-333-7500 www.matrixgroupinc.com



GROUP, INC.

The information contained herein has been obtained by sources believed to be reliable but has not been verified. No warranty, guarantee, or representation, whether express or implied, is made with respect to such information. All square footage references are approximate. Terms of lease are subject to change or withdrawal without notice. Lessee is encouraged to verify all information and absorbs all risk due to inaccuracies.