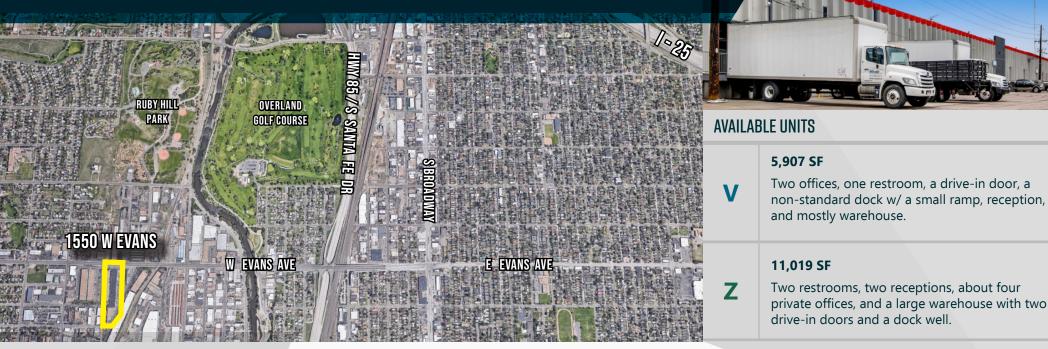

## **INDUSTRIAL SPACE** | 5,907 & 11,019 SF FOR LEASE

1550 WEST EVANS **1550 West Evans Avenue Denver, CO 80223** 

**Convenient access** 

to West Evans Avenue, South Santa Fe Drive, & I-25

Local ownership