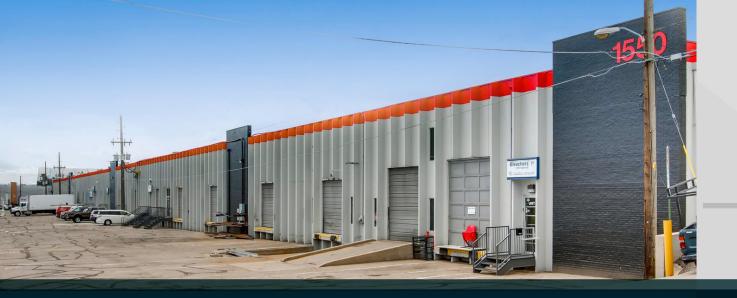

## **INDUSTRIAL SPACE** | 5,907 & 11,019 SF FOR LEASE

1550 WEST EVANS **1550 West Evans Avenue Denver, CO 80223** 

**Convenient access** 

to West Evans Avenue, South Santa Fe Drive, & I-25

Local ownership

& property management

**Exterior improvements** 

completed 2019

**Retail exposure** on W Evans Ave

**ASKING RATE:** \$9.50-9.75/SF/YR **NNN** 

**BUILDING SIZE** 78,787 SF

DOORS 10' x 10'

**PROPERTY HIGHLIGHTS** 

ZONING I-B

**TRAFFIC COUNTS** WEST EVANS AVE @ SOUTH TEJON ST (WESTBOUND) 30,335 VPD (2018, MPSI)

LAUREN QUIRAM **DIRECTOR OF LEASING** lguiram@matrixgroupinc.com 303-300-5271

1805 S. Bellaire St., #400 Denver, CO 80222 303-333-7500 GROUP, INC. www.matrixgroupinc.com