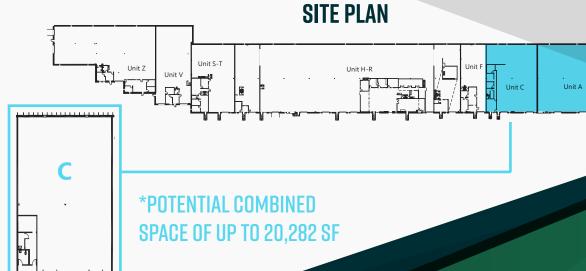

INDUSTRIAL SPACE FOR LEASE | 7,189 SF - 20,282 SF

**CALL BROKER** FOR RATE & **AVAILABILITY** 

### 1550 WEST EVANS

C

7,189 SF

(2) Dock-high Doors ~ 36" Dock Height

Λ

**13,093 SF**(4) Overhead Doors - Avail 1/31/22