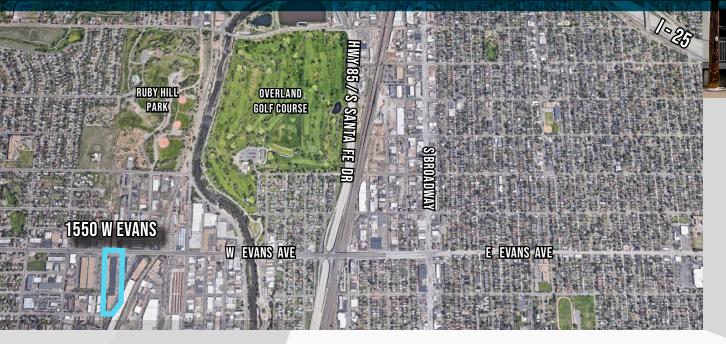

#### **Convenient access**

to West Evans Avenue, South Santa Fe Drive, & I-25

**Exterior improvements** 

completed 2019

**Local ownership** 

& property management

TRAFFIC COUNTS WEST EVANS AVE @

SOUTH TEJON ST (WESTBOUND)

**30,335 VPD** (2018, MPSI)

1805 S. Bellaire St., #400 **Denver, CO 80222** 303-333-7500 GROUP, IN C. www.matrixgroupinc.com

LAUREN QUIRAM **LEASING AGENT** Iguiram@matrixgroupinc.com 303-300-5271