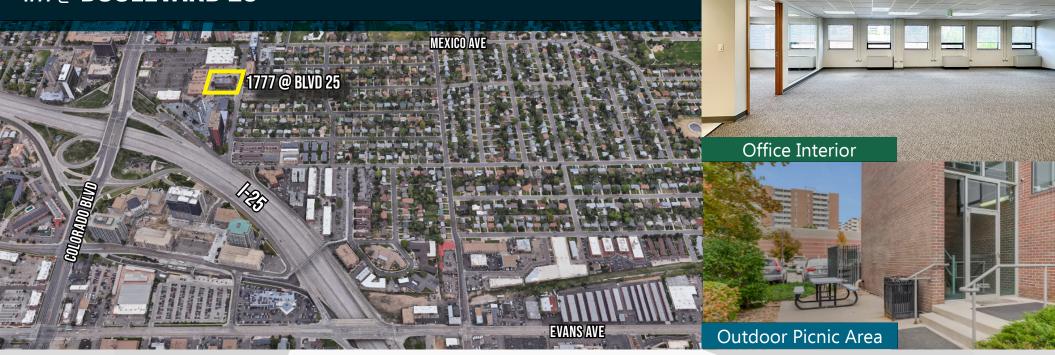

2 mile

Colorado Blvd

Colorado Station

**RTD & Light Rail** 



\$20.00-

\$22.00/SF/YR

FSG

1805 S. Bellaire St., #400 Denver, CO 80222 303-333-7500 GROUP, INC. www.matrixgroupinc.com

OFFICE SPACE FOR LEASE | 867 - 2,014 SF

COMMON

CONFERENCE

ROOMS

LAUREN QUIRAM **DIRECTOR OF LEASING** lguiram@matrixgroupinc.com 303-300-5271

The information contained herein has been obtained by sources believed to be reliable but has not been verified. No warranty, guarantee, or representation, whether express or implied, is made with respect to such information. All square footage references are approximate. Terms of lease are subject to change or withdrawal without notice. Lessee is encouraged to verify all information and absorbs all risk due to inaccuracies.

LOCATION

## 1777 @ BOULEVARD 25



| \$20.00-\$22.00 |
|-----------------|
| SF/YR FSG       |

### **AVAILABLE UNITS**

| 1,214 SF | 120  | Multi private office layout, includes a sink.                                                                                                                             |
|----------|------|---------------------------------------------------------------------------------------------------------------------------------------------------------------------------|
| 867 SF   | G110 | One layout with area of laminate flooring, great for exercise studios. Includes two shower/changing rooms.                                                                |
| 1,006 SF | 450  | Three-four private offices, one conference room or office, and a reception area.