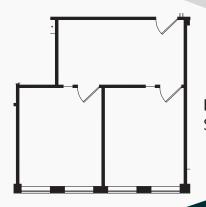

## **AVAILABLE UNITS**

| 1,291 SF | 170  | Vacant       |
|----------|------|--------------|
| 1,397 SF | 419  | Vacant       |
| 639 SF   | G105 | Vacant       |
| 1,674 SF | 206  | Avail 3/1/23 |

**Example Floor Plan** Suite G105