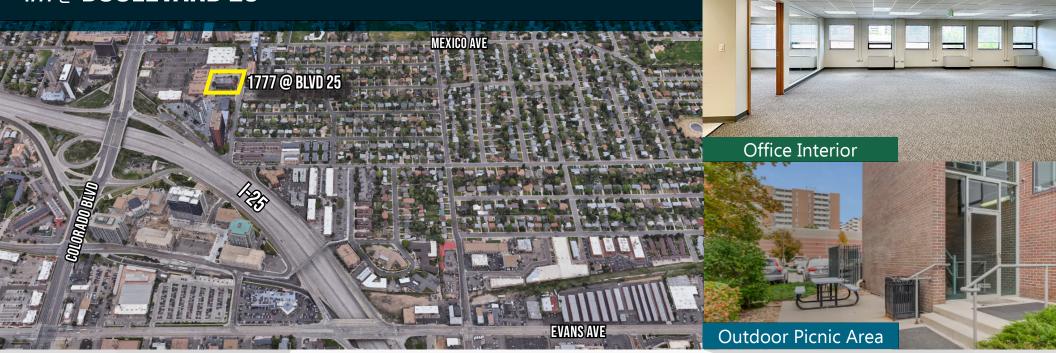

### **Prime location**

near Colorado Boulevard dining, shopping & more!

## On-site

property management & maintenance

### **Operable windows**

plus individual heating & cooling units

**PROPERTY HIGHLIGHTS** 

OFFICE SPACE FOR LEASE | 551 - 2,014 SF

COMMON CONFERENCE ROOMS **PARKING** 2.7 PER 1,000 SF

LOCATION 1/4 mile

**KEY FOB** 