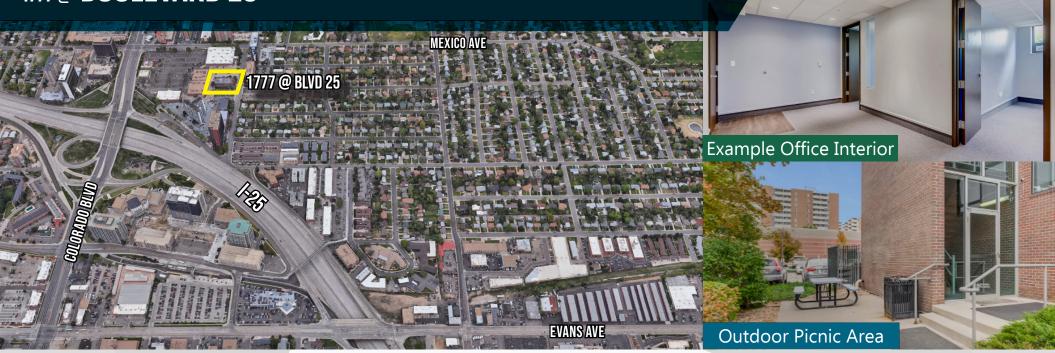

Colorado Blvd

Colorado Station

**RTD & Light Rail** 

MATRIX

\$22.00 - \$23.00

/SF/YR FSG

1805 S. Bellaire St., #400 Denver, CO 80222 303-333-7500 GROUP, INC. www.matrixgroupinc.com

OFFICE SPACE FOR LEASE | 382 - 1,397 SF

COMMON

CONFERENCE

ROOMS

LAUREN QUIRAM **DIRECTOR OF LEASING** lguiram@matrixgroupinc.com 303-300-5271

The information contained herein has been obtained by sources believed to be reliable but has not been verified. No warranty, guarantee, or representation, whether express or implied, is made with respect to such information. All square footage references are approximate. Terms of lease are subject to change or withdrawal without notice. Lessee is encouraged to verify all information and absorbs all risk due to inaccuracies.

LOCATION

## 1777 @ BOULEVARD 25



#### \$22.00 - \$23.00/ SF/YR FSG

### **AVAILABLE UNITS**

| 1,291 SF | 170  | Vacant                   |
|----------|------|--------------------------|
| 1,397 SF | 419  | Call for<br>Availability |
| 639 SF   | G105 | Avail 9/1/22             |
| 382 SF   | 460  | Avail 8/1/22             |



**Example Floor Plan** Suite 460

LAUREN QUIRAM DIRECTOR OF LEASING Iquiram@matrixgroupinc.com 303-300-5271

1805 S. Bellaire St., #400 Denver, CO 80222 303-333-7500 www.matrixgroupinc.com



MATRIX

www.matrixgroupinc.com GROUP, INC. fied. No warranty, guarantee, or representation, whether express or implied, is made with respect to such information.

The information contained herein has been obtained by sources believed to be reliable but has not been verified. No warranty, guarantee, or repre