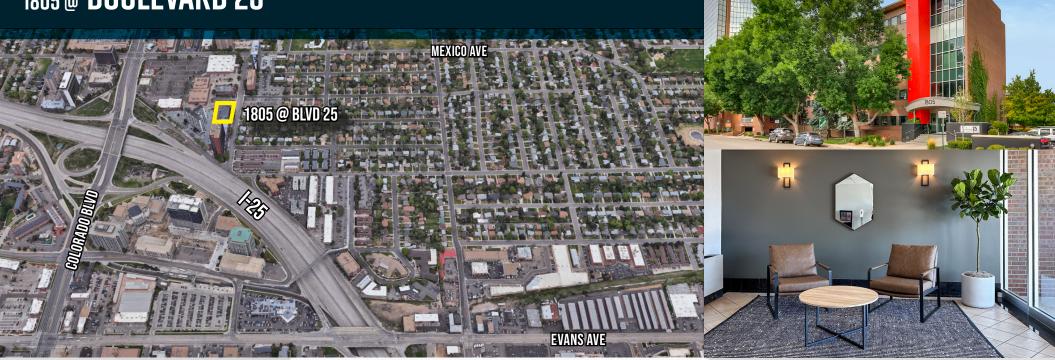

FSG 2.7 PER CONFERENCE AFTER-HOUR 1,000 SF ROOMS ACCESS Colorado Blvd 1/4 mile & I-25 Colorado Station 1/2 mile LOCATION **RTD & Light Rail** LAUREN QUIRAM **DIRECTOR OF LEASING** 1805 S. Bellaire St., #400 Denver, CO 80222 lquiram@matrixgroupinc.com MATRI 303-333-7500 303-300-5271 GROUP, INC. www.matrixgroupinc.com

**PROPERTY HIGHLIGHTS** 

The information contained herein has been obtained by sources believed to be reliable but has not been verified. No warranty, guarantee, or representation, whether express or implied, is made with respect to such information. All square footage references are approximate. Terms of lease are subject to change or withdrawal without notice. Lessee is encouraged to verify all information and absorbs all risk due to inaccuracies.

## 1805 @ BOULEVARD 25



### \$23.00-28.00 /SF/YR FSG

#### **AVAILABLE SUITES**

| 734 SF | 110   | Open layout with breakroom.                                   |  |
|--------|-------|---------------------------------------------------------------|--|
| 541 SF | 545-A | Executive suite w/ one private office and a kitchenette.      |  |
| 413 SF | 501   | Open layout with storage closet.                              |  |
| 365 SF | 295   | Spacious, private office.                                     |  |
| 178 SF | 545-C | Executive suite with one private office.                      |  |
| 97 SF  | 500-3 | Executive suite w/ one private office, a sink, and cabinetry. |  |

#### LAUREN QUIRAM **DIRECTOR OF LEASING** lquiram@matrixgroupinc.com 303-300-5271

1805 S. Bellaire St., #400 Denver, CO 80222 303-333-75