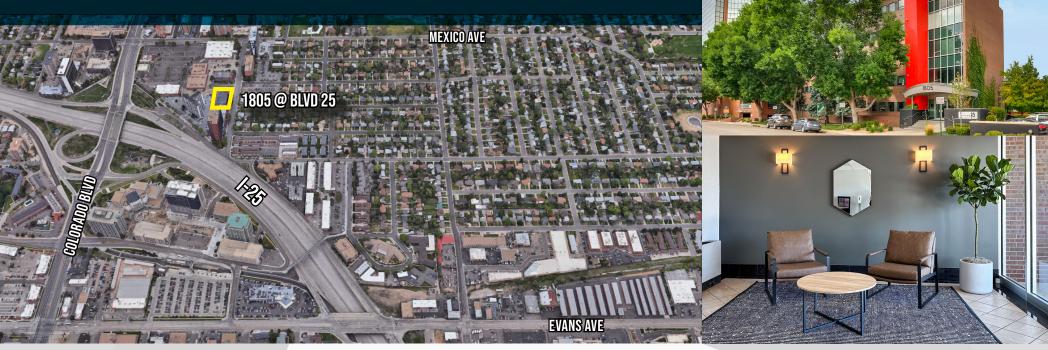

### **OFFICE SPACE FOR LEASE | 97 - 734 SF**

\$22.00-\$28.00/ SF/YR FSG

**PROPERTY HIGHLIGHTS** 

Colorado Blvd 1/4 mile & I-25 Colorado Station 1/2 mile RTD & Light Rail

# 1805 @ **BOULEVARD 25**

**1805 South Bellaire Street Denver, CO 80222** 