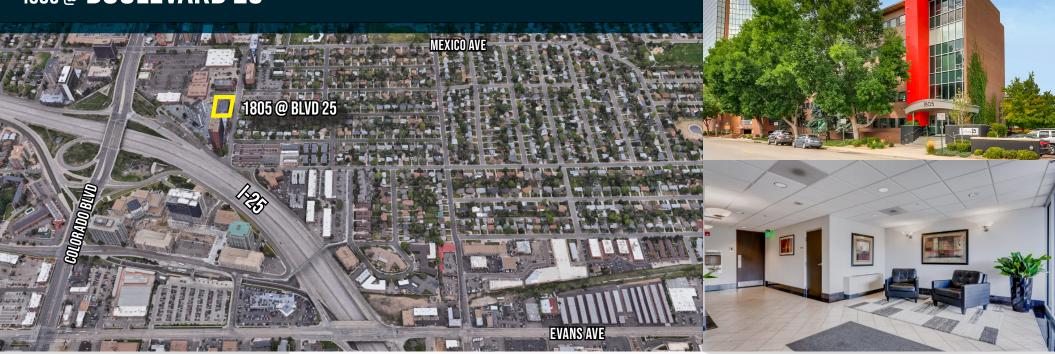

The information contained herein has been obtained by sources believed to be reliable but has not been verified. No warranty, guarantee, or representation, whether express or implied, is made with respect to such information. All square footage references are approximate. Terms of lease are subject to change or withdrawal without notice. Lessee is encouraged to verify all information and absorbs all risk due to inaccuracies.

## 1805 @ BOULEVARD 25



## **AVAILABLE SUITES**

|                       | wail 5/1/24. Two-three private offices and a recep-<br>ion.                 |
|-----------------------|-----------------------------------------------------------------------------|
| 413 SF <b>501</b> C   | Open layout with storage closet.                                            |
| 413 SF <b>200</b> A   | wail 6/1/24. Open layout with storage closet.                               |
| 1,395 SF <b>185</b> F | our-five private offices, reception, and storage.                           |
|                       | wo private offices, a storage closet, and large eception/open space.        |
|                       | avail 3/1/24. Five private offices, large eception area, and a kitchenette. |

162 SF **215-01** Avail 4/1/24.

1805 S. Bel