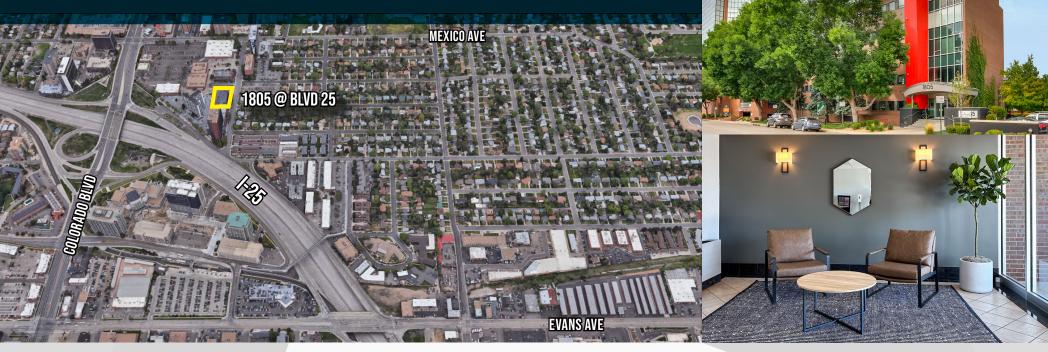

## OFFICE SPACE FOR LEASE | 178 - 734 SF

\$23.00-\$25.00/ SF/YR **FSG** 

| 4 mile | Colorado Blvd<br>& I-25              |
|--------|--------------------------------------|
| 2 mile | Colorado Station<br>RTD & Light Rail |