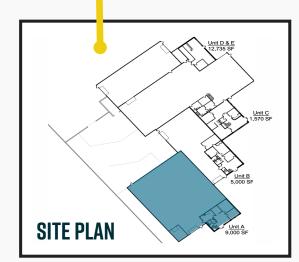

#### **AVAILABLE UNIT**

Avail 3/1/24 9,000 SF

Two restrooms, reception, kitchenette, warehouse w/ drive-in door, and three+ offices

**ASKING RATE:** \$10/SF/YR NNN

LAUREN QUIRAM DIRECTOR OF LEASING <u>Iquiram@matrixgroupinc.com</u> 303-300-5271