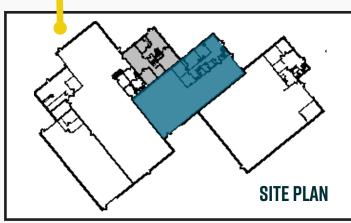

# 1901 LEROY DR

**AVAILABLE UNIT** 

Avail 7/1/23 5,000 SF

B

Two restrooms, reception, kitchenette, warehouse w/ drive-in door, and four offices

CALL AGENT FOR RATE

LAUREN QUIRAM
DIRECTOR OF LEASING
lquiram@matrixgroupinc.com
303-300-5271