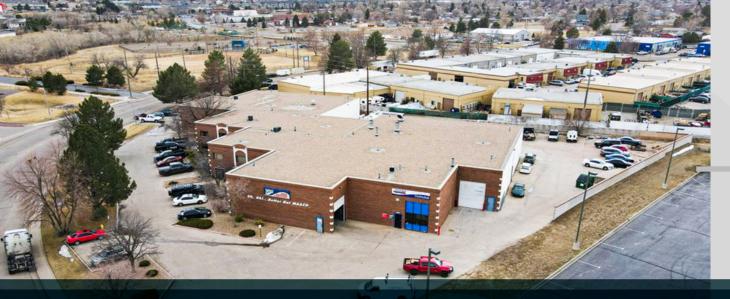

## INDUSTRIAL/FLEX SPACE | 100% LEASED

**1901 LEROY DR** 

Northglenn, CO 80233

**Excellent** visibility along Leroy Dr

**Strong mixed-use** 

tenancy within center

## **Convenient access**

to 104th Ave. & I-25

**CALL AGENT** FOR RATE

## **PROPERTY HIGHLIGHTS**

|  | Г  |
|--|----|
|  |    |
|  | Γ. |
|  |    |
|  |    |

**BUILDING SIZE** 30,000

ZONING

**INDUSTRIAL** 

DOORS

**DRIVE-IN** 

**TRAFFIC COUNTS** EAST 104TH AVE @ **BRANDON WAY** (EAST-BOUND) 40,127 VPD (2022, MPSI)