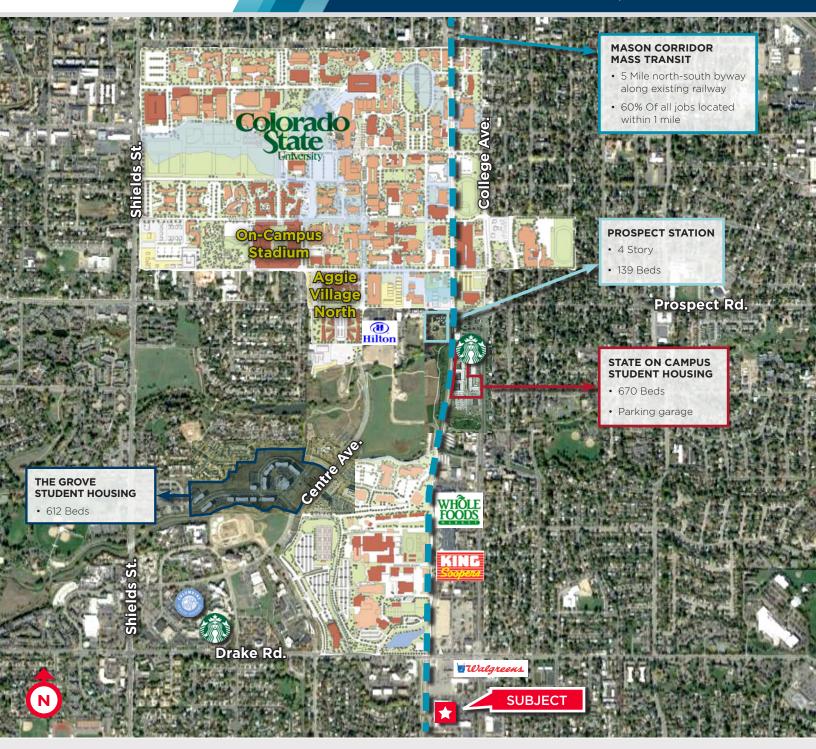

rth of Foothills Mall and south of Colorado State University. The center faces South College Avenue (US 287), one of the main thoroughfares in town. Current tenants include ARC Thrift Store, Fitness Gallery, JoAnn Fabrics & Crafts, Dollar Tree, Dickey's Barbeque Pit, Games Ahoy, Fred Loya and Maxline Brewing.

## **PROPERTY FEATURES**

**Building Size** 98,764 SF **Year Renovated** 2015

Frontage 488' on College Avenue

Zoning B-3

#### **PROPERTY HIGHLIGHTS**

- Traffic counts on South College Avenue: ±46,000 VPD
- Great access and frontage along South College Avenue
- In the heart of Fort Collins just north of Foothills Mall
- Prime signage opportunity on South College Avenue



# **MIDTOWN COMMONS**





# **MIDTOWN COMMONS**

2701 - 2721 S. COLLEGE AVENUE FORT COLLINS, COLORADO 80525



For more information, please contact:

# AKI PALMER Executive Director

+1 970 267 7727 aki.palmer@cushwake.com

### COLE VANMEVEREN Senior Associate

+1 970 219 3802

cole.vanmeveren@cushwake.com

772 Whalers Way, Suite 200 Fort Collins, Colorado 80525

T +1 970 776 3900 F +1 970 267 7419

cushmanwakefield.com

© 2022 Cushman & Wakefield, All rights reserved. The information contained in this communication is strictly confidential. This information has been obtained from sources believed to be reliable but has not been verified. NO WARRANTY OR REPRESENTATION, EXPRESS OR IMPLIED, IS MADDE AS TO THE CONDITION OF THE PROPERTY (OR PROPERTIES) REFERENCED HEREIN OR AS TO THE ACCURACY OR COMPLETENESS OF THE INFORMATION CONTAINED HEREIN, AND SAME IS SUBMITTED SUBJECT TO ERRORS, OMISSIONS, CHANG