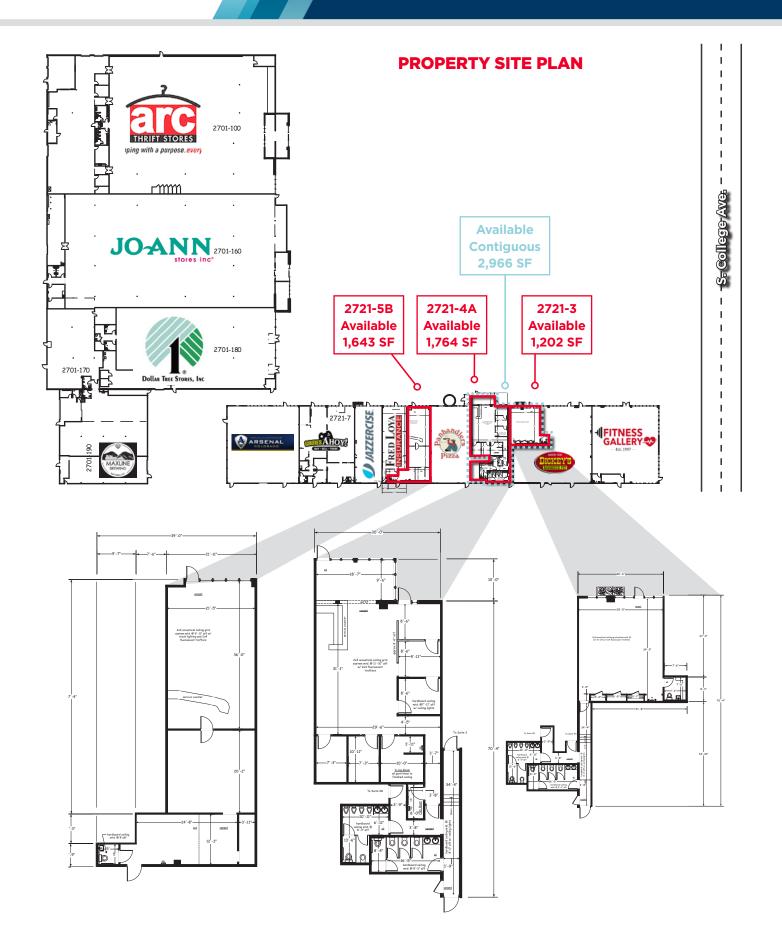

## **AVAILABILITIES**

| Suite   | SF Available | Lease Rate               | NNN Expenses | Timing         |
|---------|--------------|--------------------------|--------------|----------------|
| 2721-4A | 1,764 SF     | \$16.00 - 18.00/SF NNN   | \$8.51/SF    | Available Now  |
| 2721-3  | 1,202 SF     | \$16.00 - \$18.00/SF NNN | \$8.51/SF    | Available Now  |
| 2721-5B | 1,643 SF     | \$16.00 - \$18.00/SF NNN | \$8.51/SF    | 60 Days Notice |

Midtown Commons is a community shopping center in the heart of Fort Collins located just north of Foothills Mall and south of Colorado State University. The center faces South College Avenue (US 287), one of the main thoroughfares in town. Current tenants include ARC Thrift Store, Fitness Gallery, JoAnn Fabrics & Crafts, Dollar Tree, Dickey's Barbeque Pit, Games Ahoy, Fred Loya and Maxline Brewing.