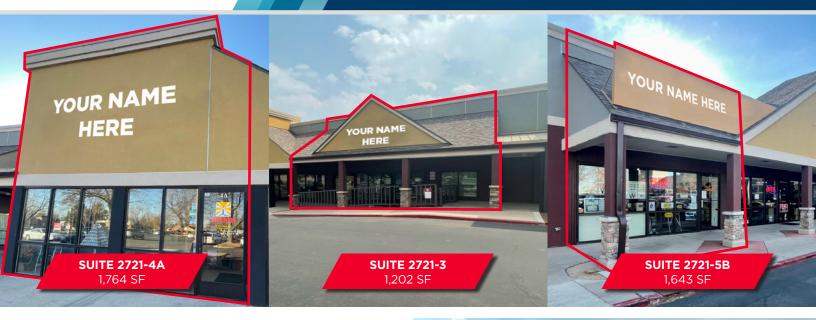

## **AVAILABILITIES**

| Suite   | SF Available | Lease Rate               | NNN Expenses | Timing         |
|---------|--------------|--------------------------|--------------|----------------|
| 2721-4A | 1,764 SF     | \$16.00 - 18.00/SF NNN   | \$8.51/SF    | Available Now  |
| 2721-3  | 1,202 SF     | \$16.00 - \$18.00/SF NNN | \$8.51/SF    | Available Now  |
| 2721-5B | 1,643 SF     | \$16.00 - \$18.00/SF NNN | \$8.51/SF    | 60 Days Notice |