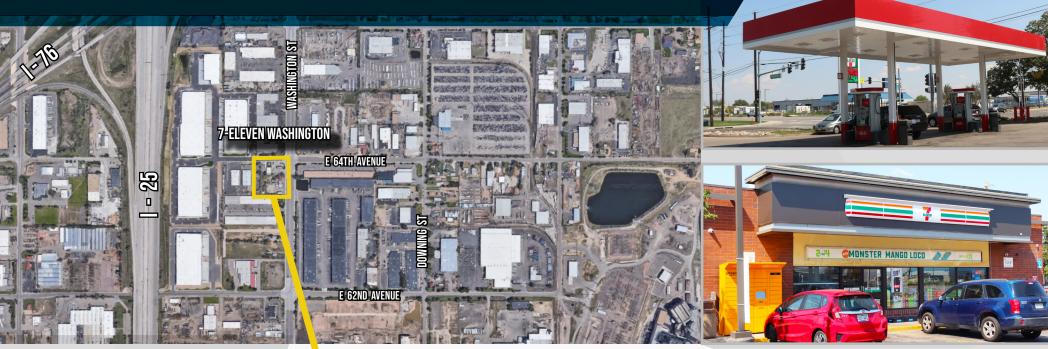

### **WASHINGTON**

6331-6341 Washington Street **Denver, CO 80216** 

#### **Convenient access**

to Washington Street, E. 64th Avenue, I-25, and I-76

#### **Established 7-11**

convenience store on site

#### **Vacant land**

adjacent to convenience store available for outdoor storage

#### TRAFFIC COUNTS

**WASHINGTON STREET @** E. 64TH AVENUE (SOUTH BOUND)-12,474 VPD (2018, MPSI)

1805 S. Bellaire St., #400 Denver, CO 80222 303-333-7500

LAUREN QUIRAM **LEASING AGENT** Iquiram@matrixgroupinc.com 303-300-5271