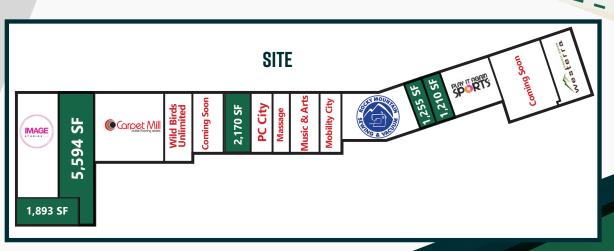

## RETAIL SPACE FOR LEASE | 1,210 - 7,488 SF

**CALL AGENT FOR RATE** 

1 mile 17,105 3 mile 116,057

309,724 5 mile

## ARBOR VILLAGE PHASE II

HIGHLY VISIBLE
MONUMENT SIGNAGE
ON BUSY 88TH AVENUE

REMAINING END-CAP SPACE
CAN BE CONFIGURED
MULTIPLEWAYS, CONTACT
BROKER FOR MORE INFO!

LAUREN QUIRAM
LEASING AGENT
lquiram@matrixgroupinc.com
303-300-5271