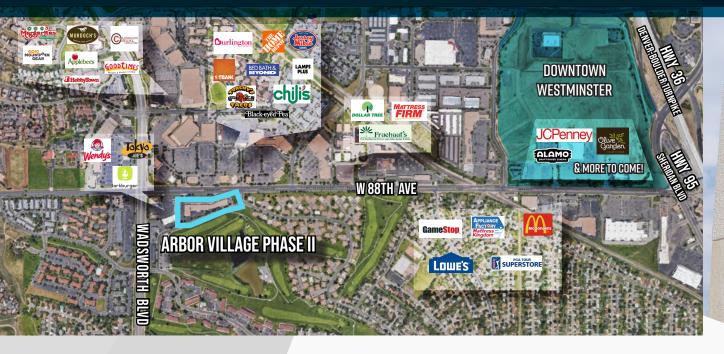

### Frontage & access

to West 88th Avenue

**Near NEW Downtown** 

Westminster

Next to strong national and regional tenants

#### TRAFFIC COUNTS

WADSWORTH BLVD @ WEST 88TH AVE (NORTH & SOUTH BOUND)-91,642 VPD (2018, MPSI)

LAUREN QUIRAM **LEASING AGENT** 

<u>Iquiram@matrixgroupinc.com</u> 303-300-5271

MATRI

1805 S. Bellaire St., #400 **Denver, CO 80222** 303-333-7500 GROUP, INC. www.matrixgroupinc.com