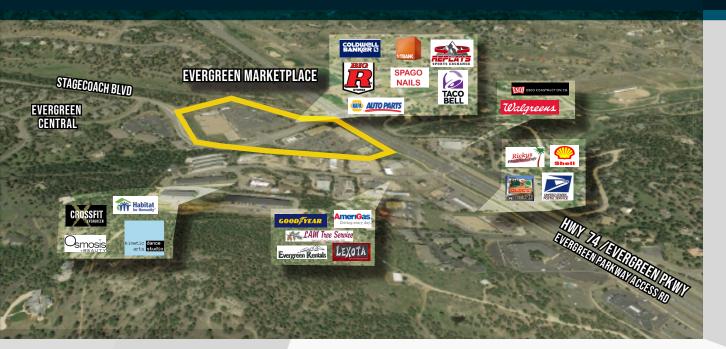

# **EVERGREEN MARKETPLACE**

30790 - 30901 Stagecoach Blvd Evergreen, CO 80439

## **Strong tenant mix** of national and local retailers

within and next to center

#### TENANT RENT ROLL

| Building 30790 |                             |
|----------------|-----------------------------|
| 101            | Troutdale Tavern            |
| 102            | NAPA Auto Parts             |
| Building 30810 |                             |
| 101            | Coldwell Banker             |
| 101B           | Mountain Speed and Strength |
| 102            | Elk Meadows Cleaners        |
| 103            | Mountain Vet to Pet         |
| 104            | Spago Nails & Spa           |
| Building 30901 |                             |
| 101            | Available                   |
| 102            | Swim4Life                   |
| 103- 104       | Coming Soon!                |