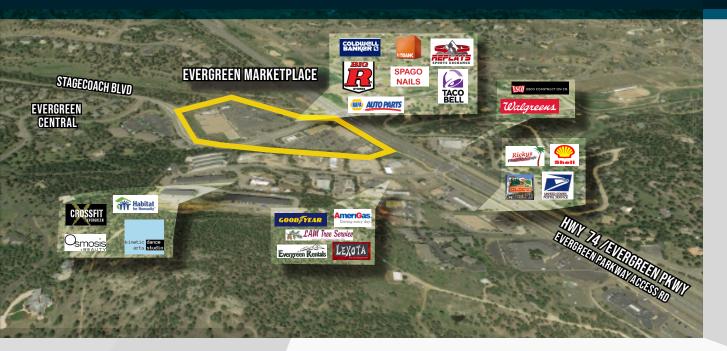

#### **Easy access**

to Evergreen Parkway, I-70 & Downtown Evergreen

# **Strong tenant mix** of national and local retailers

within and next to center

#### TRAFFIC COUNTS

**EVERGREEN PARKWAY** @ STAGECOACH BLVD -28,024 VPD (2018, MPSI)

MATRI GROUP, INC. www.matrixgroupinc.com

1805 S. Bellaire St., #400 Denver, CO 80222 303-333-7500

LAUREN QUIRAM **DIRECTOR OF LEASING** 