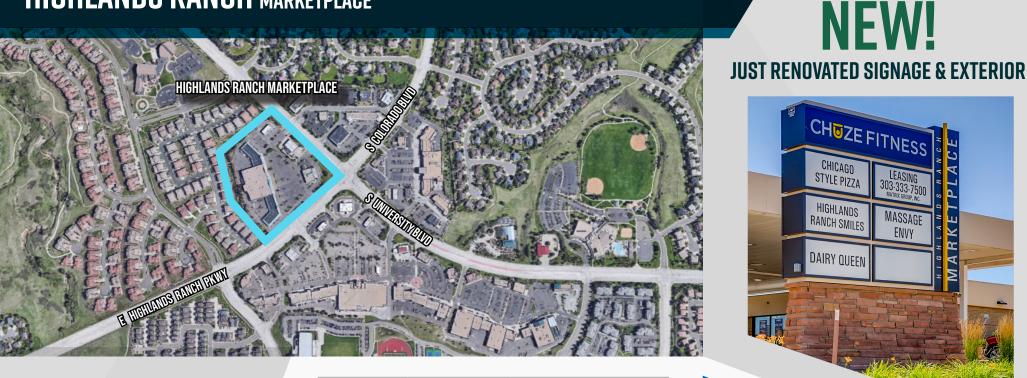

#### **Desirable location**

at main Highlands Ranch retail intersection of S. University Blvd. & Highlands Ranch Pkwy.

## HIGHLANDS RANCH MARKETPLACE

| 2,003 SF | Suite 9425 | Sublease -<br>Call for Information |
|----------|------------|------------------------------------|
| 1,244 SF | Suite 9429 | Avail w/ 60 Day Notice             |
| 5,729 SF | Suite 9441 | Avail 3/1/22                       |