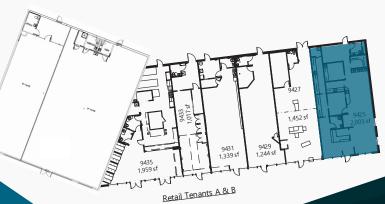

RETAIL SPACE FOR LEASE | 2,003 SF AVAILABLE

#### **AVAILABLE SUITES**

2.003 SF **Suite 9425** Vacant

LAUREN QUIRAM
DIRECTOR OF LEASING
lquiram@matrixgroupinc.com
303-300-5271

1805 S. Bellaire St., #400 Denver, CO 80222 303-333-7500 www.matrixgroupinc.com