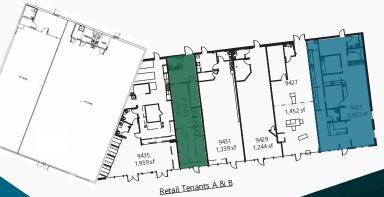

RETAIL SPACE FOR LEASE | 1,017-2,003 SF AVAILABLE

#### **AVAILABLE SUITES**

2,003 SF Suite 9425 Sublease - Call for more info

1,017 SF **Suite 9433** Available 2/1/23

LAUREN QUIRAM
DIRECTOR OF LEASING
lquiram@matrixgroupinc.com
303-300-5271

1805 S. Bellaire St., #400 Denver, CO 80222 303-333-7500 www.matrixgroupinc.com