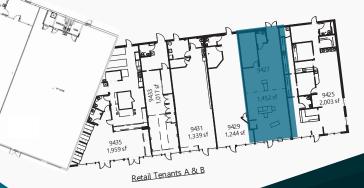

## **HIGHLANDS RANCH** MARKETPLACE

**ASKING RATE:** \$30.00/ **SF NNN** 

**AVAILABLE SUITES** 

1,452 SF Suite 9427 Available 7/1/25

1805 S. Bellaire St., #400 Denver, CO 80222 303-333-7500 GROUP, INC. www.matrixgroupinc.com