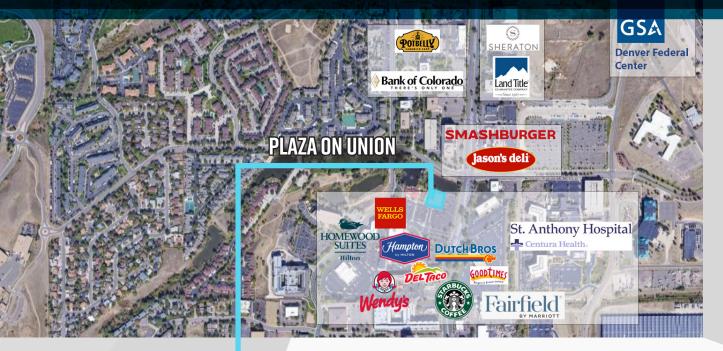

# PLAZA ON UNION

145 Union Blvd Lakewood, CO 80228

#### **Easy access**

0.5 miles South of Highway
US-6 & Light Rail

### Strong mix of national tenants

within the building and surrounding area