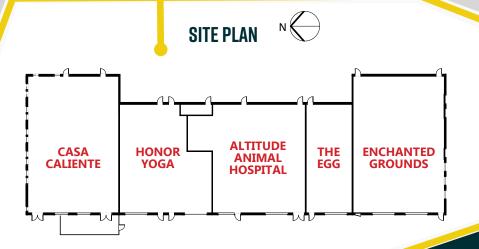

2,918

## **PROPERTY HIGHLIGHTS**



### **AVG. HOUSEHOLD INCOME**

1 mile \$114,292 3 mile \$135,402 5 mile \$130,843

# 1

### ANN. CONSUMER SPEND

1 mile \$161,122 3 mile \$1,747,724 5 mile \$3,315,529

# PROVINCE CENTER

8800 South Colorado Boulevard Highlands Ranch, CO 80126

## **Desirable location**

on S. Colorado Blvd. near Highway C-470

# Strong demographic

surrounded by three residential developments

### **Increased traffic**

from adjacent car wash and convenience store



#### TRAFFIC COUNTS

S. COLORADO BLVD @ C-470 (NORTH-BOUND)-21,625 VPD (2018, MPSI)

# LAUREN QUIRAM LEASING AGENT

<u>lquiram@matrixgroupinc.com</u> 303-300-5271



1805 S. Bellaire St., #400 Denver, CO 80222 303-333-7500 www.matrixgroupinc.com

# **PROVINCE** CENTER







CONTACT AGENT FOR INFORMATION



LAUREN QUIRAM
LEASING AGENT
Iquiram@matrixgroupinc.com
303-300-5271

1805 S. Bellaire St., #400 Denver, CO 80222 303-333-7500 www.matrixgroupinc.com