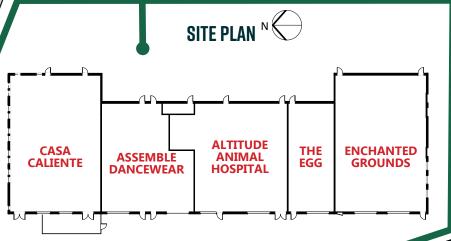

mile 12,385 3 mile 128,399 252,918 5 mile

### **PROPERTY HIGHLIGHTS**



### **AVG. HOUSEHOLD INCOME**

1 mile \$114,292 \$135,402 3 mile 5 mile \$130,843

### **ANN. CONSUMER SPEND**

\$161,122 1 mile 3 mile \$1,747,724 \$3,315,529 5 mile

# **PROVINCE CENTER**

8800 South Colorado Boulevard Highlands Ranch, CO 80126

### **Desirable location**

on S. Colorado Blvd. near Highway C-470

## **Strong demographic**

surrounded by three residential developments

### **Increased traffic**

from adjacent car wash and convenience store



S. COLORADO BLVD @ C-470 (NORTH-BOUND)-21,625 VPD (2018, MPSI)



LAUREN QUIRAM **DIRECTOR OF LEASING** Iguiram@matrixgroupinc.com 303-300-5271



1805 S. Bellaire St., #400 **Denver, CO 80222** 303-333-7500

# PROVINCE CENTER



CONTACT AGENT FOR INFORMATION



LAUREN QUIRAM
DIRECTOR OF LEASING
lquiram@matrixgroupinc.com
303-300-5271

1805 S. Bellaire St., #400 Denver, CO 80222 303-333-7500 www.matrixgroupinc.com