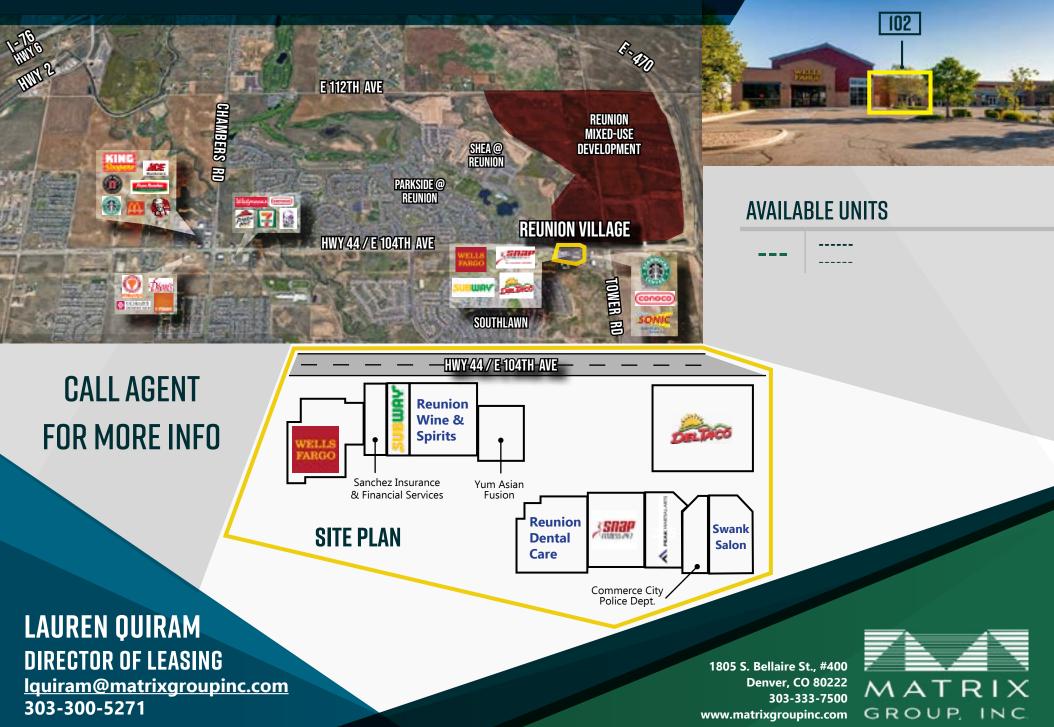

## CALL AGENT FOR MORE INFO

POPULATION 3 mile 12,776 5 mile 32,011 DEMOGRAPHICS

HOUSEHOLD INCOME3 mile\$129,3955 mile\$111,349

ANN. CONSUMER SPENDING 3 mile \$145,987

5 mile \$333,642

TRAFFIC COUNTS EAST 104TH AVENUE @ TOWER RD (EASTBOUND) 13,116 VPD (2018, MPSI)

LAUREN QUIRAM DIRECTOR OF LEASING Iquiram@matrixgroupinc.com 303-300-5271

1805 S. Bellaire St., #400 Denver, CO 80222 303-333-7500 www.matrixgroupinc.com

The information contained herein has been obtained by sources believed to be reliable but has not been verified. No warranty, guarantee, or representation, whether express or implied, is made with respect to such information. All square footage references are approximate. Terms of lease are subject to change or withdrawal without notice. Lessee is encouraged to verify all information and absorbs all risk due to inaccuracies.