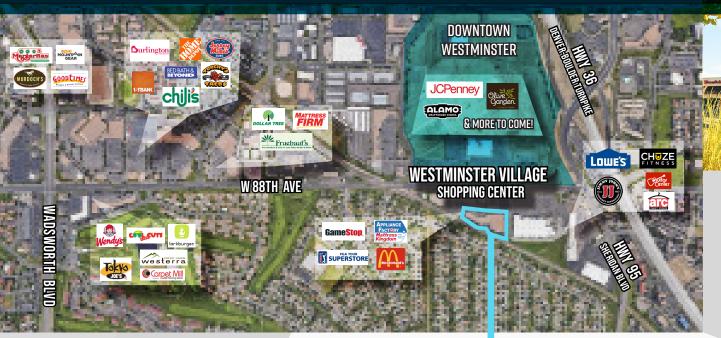

### Frontage & access

to West 88th Avenue

Directly across the street from NEW

> **Downtown** Westminster

Surrounded by strong national and regional tenants