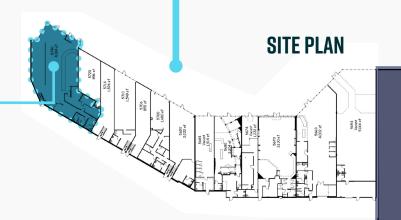

## WESTMINSTER VILLAGE SHOPPING CENTER

| AVAILABLE UNIT |        |              |
|----------------|--------|--------------|
| Size           | Unit # | Availability |
| 4,184 SF       | 5740   | Vacant       |