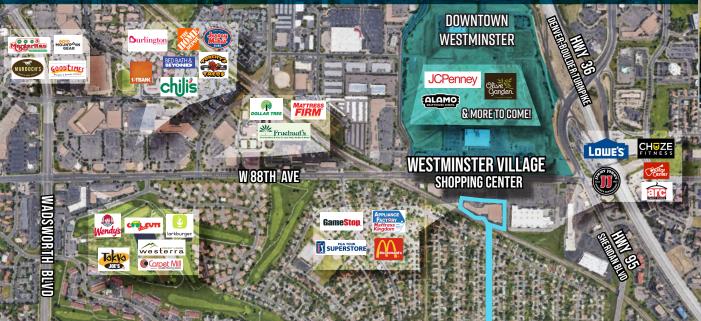

## Frontage & access

to West 88th Avenue

Directly across the street from NEW

> **Downtown** Westminster

Surrounded by strong national and regional tenants

Second-generation restaurant space available!