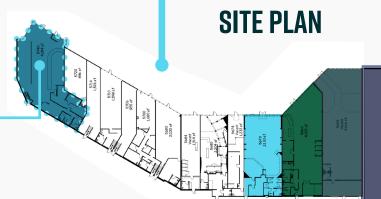

## WESTMINSTER VILLAGE SHOPPING CENTER

| AVAILABLE UNITS |        |                     |
|-----------------|--------|---------------------|
| Size            | Unit # | Availability        |
| 4,184 SF        | 5740   | Vacant              |
| 3,130 SF        | 5670   | Vacant              |
| 4,002 SF        | 5660   | Vacant              |
| 5,166 SF        | 5654   | Avail 30 Day Notice |